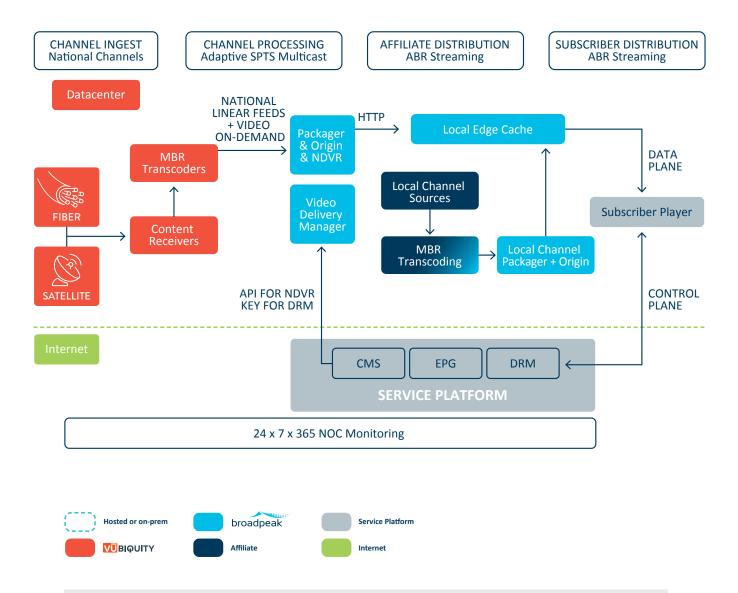

### **WORKFLOW**

## FLEXIBLE DEPLOYMENTS SCENARIOS TO ALIGN WITH YOUR OWN STRATEGY

**peakVU.TV** leverages advanced software solutions, including video origin, video packaging, and CDN and offers 3 types of deployment to fit best within your strategy and infrastructure: fully hosted, on-premises or a hybrid combination.